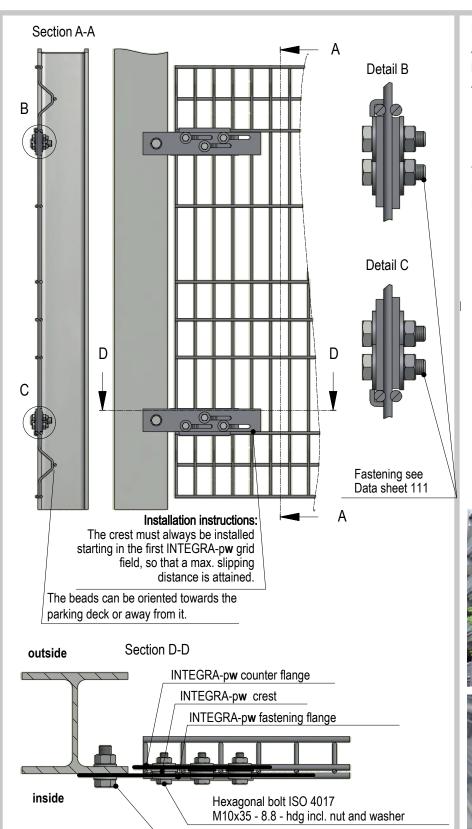

## INTEGRA-pw safety barrier

#### Note:

An extended ramp flange is used when integrating in the ramp incline.

#### Technical data:

INTEGRA-pw Fastening flange INTEGRA-pw Crest INTEGRA-pw Counter flange

### Tightening torquew bolts:

M10 = 30 Nm M16 = 100 Nm

> DIBt AbZ INTEGRA-pw Z-14.7-882 German Approval

The draft is the intellectual property of projekt w - Systeme aus Stahl GmbH and is copyright protected. It is prohibited to duplicate or distribute the draft to third parties without express permission. Violations shall be subject to claims for compensation.

Hexagonal bolt ISO 4017

M16x45 - 8.8 - hdg incl. nut and washer

We reserve the right to make technical amendments. Status: 17.02.2023 (ID 01)