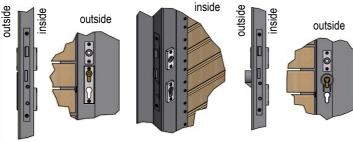

## Ball handle

Handle (standard) - can be moved on both sides

- fixed / moving on outside

## Ball handle

-can be moved on both sides -fixed on the outside & can be moved on the inside

Handle variants for panic locks:

Ball handle - fixed on the outside Handle - can be moved on the inside

# Ball handle

Double lock with triangle cam for

fire brigade access

fixed on the outsidecan be moved on the inside

inside

## Double lock options:

Double lock with triangle cam for refuse collection

The draft is the intellectual property of projekt w - Systeme aus Stahl GmbH and is copyright protected. It is prohibited to duplicate or distribute the draft to third parties without express permission. Violations shall be subject to claims for compensation.