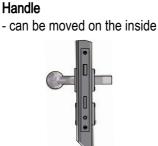

## Ball handle

Handle (standard) - can be moved on both sides

- fixed / moving on outside