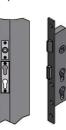

## Data sheet EN 343 - Locks and handles for leaf gates

Double lock

Panic lock

Handle variants for mortise locks and double locks:

#### Product description:

Fittings: Fixed handle / ball handle – movable, anodized aluminium

Rosettes: Anodized aluminium

Profile cylinder length with Classification 30/30

Standard mortise lock: DIN left/ right reversible

Mortise lock with double PC: DIN left/right

Mortise lock with panic function: DIN left/right reversible

Triangle cam for refuse collection: 8 mm

Triangle cam for fire brigade access: 17 mm, with welded-on retaining ring