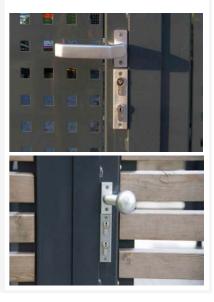

## Data sheet EN 343 - Locks and handles for leaf gates

Double lock

Panic lock

Handle variants for mortise locks and double locks:

#### Product description:

Fittings: Fixed handle / ball handle – movable, anodized aluminium

Rosettes: Anodized aluminium

Profile cylinder length with Classification 30/30

Standard mortise lock: DIN left/ right reversible