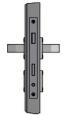

## Data sheet EN 343 - Locks and handles for leaf gates

Double lock

Panic lock

Handle variants for mortise locks and double locks: