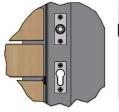

## Data sheet EN 343 - Locks and handles for leaf gates

Double lock

Panic lock

Handle variants for mortise locks and double locks:

#### Product description:

Fittings: Fixed handle / ball handle – movable, anodized aluminium

Rosettes: Anodized aluminium

Profile cylinder length with Classification 30/30

Standard mortise lock: DIN left/ right reversible