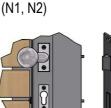

## Data sheet EN 343 - Locks and handles for leaf gates

Double lock

Panic lock

Handle variants for mortise locks and double locks: