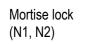

## Data sheet EN 343 - Locks and handles for leaf gates

Double lock

Panic lock

Handle variants for mortise locks and double locks:

#### Product description:

Fittings: Fixed handle / ball handle – movable, anodized aluminium

Rosettes: Anodized aluminium

Profile cylinder length with Classification 30/30

Standard mortise lock: DIN left/ right reversible