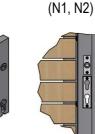

## Data sheet EN 343 - Locks and handles for leaf gates

Double lock

Panic lock

Handle variants for mortise locks and double locks:

#### Product description:

Fittings: Fixed handle / ball handle – movable, anodized aluminium

Rosettes: Anodized aluminium

Profile cylinder length with Classification 30/30

Standard mortise lock: DIN left/ right reversible