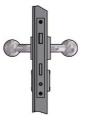

## Ball handle

-can be moved on both sides -fixed on the outside & can be moved on the inside

Handle variants for panic locks:

Ball handle - fixed on the outside Handle - can be moved on the inside